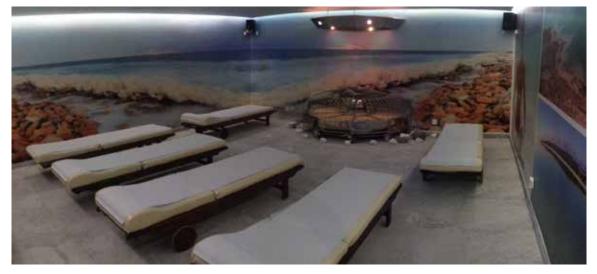

## The Royal Spa Climatological Dead Sea Room

The Royal Spa Climatological Dead Sea Room is a unique system that reproduces 31 climatic parameters of the Dead Sea. Dead Sea therapy has shown that the combined climatic factors increase the number of capillaries of all the organs in the human body, thus allowing the body's natural health and rejuvenation abilities to be activated. This has a long lasting positive therapeutic effect on health, wellness and beauty.

The Royal Spa Climatological Dead Sea Room therapy incorporates the use of natural salts and mud from the Dead Sea, maintains a constant temperature, humidity, salt ions saturation and the light spectral composition with anti-stressing and immunization effects.